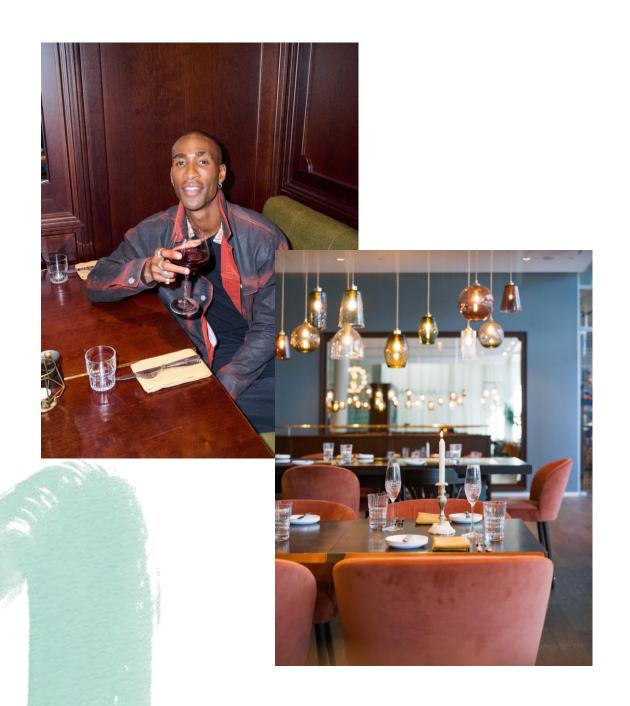

#### EUGEN21

40 Outdoor 120 Indoor 170
Total Capacity

The modern Viennese restaurant offers a well-balanced combination of seasonal and traditional dishes and Austrian urban cuisine.

Here, you can delight in a modern take on Austrian cuisine: while the ANdAZ Schnitzel offers a fresh interpretation of a traditional dish, the Beef Tartare remains steadfastly classic.