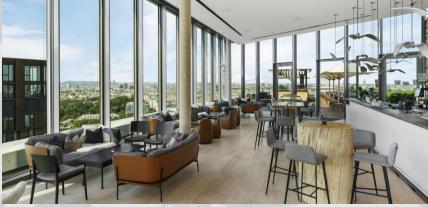

#### AURORA ROOFTOP BAR

80 100 120
Outdoor Indoor Total Capacity

The perfect setting for every occasion: The Aurora Rooftop Bar invites you to after show parties, exclusive meetings & private celebrations. Immerse yourself in a world of elegance and sophisticated hospitality high above the city skyline.