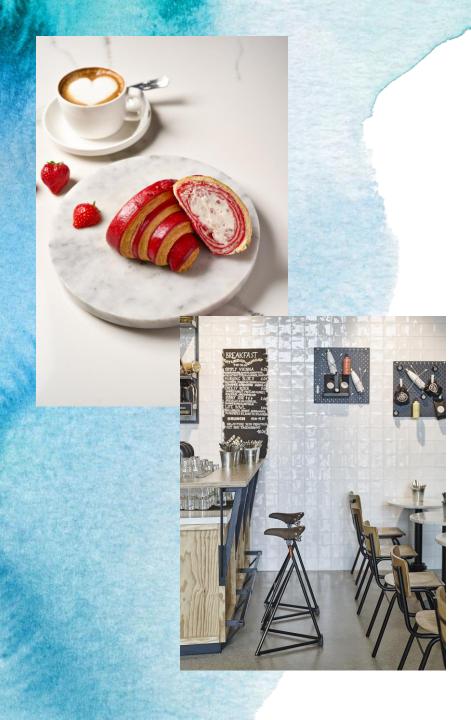

#### CYLIST CAFÉ & Bistro

With its urban charm, the Cyclist Café & Bistro offers a cozy atmosphere to linger around. Our menu includes sandwiches, salads and sweets, among other options, so that every appetite is satisfied.