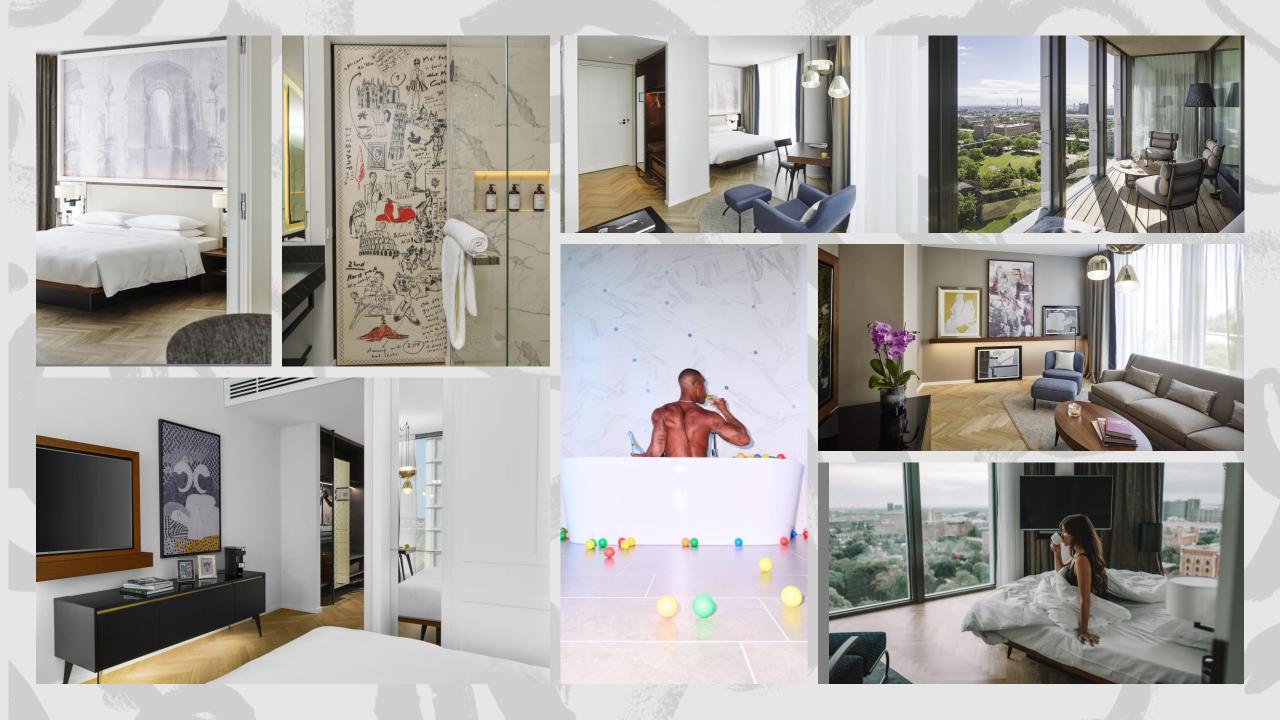

## GUEST ROOMS & SUITES

In close proximity to Belvedere Palace, Andaz Vienna Am Belvedere showcases contemporary local art and design that immerse you in the history of Prince Eugene, as well as the city of Vienna.

303

10

44

Rooms & Suites

Rooms & Suites Types Suites

•30 – 33 sq m

41 - 190 sq m

Rooms