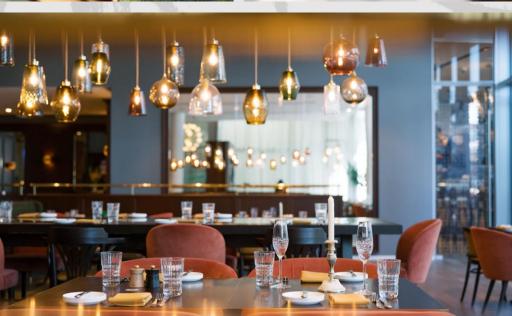

#### EUGEN21

40 Outdoor 120 Indoor 170
Total Capacity

The modern Viennese restaurant offers a well-balanced combination of seasonal and traditional dishes and Austrian urban cuisine.

Here, you can delight in a modern take on Austrian cuisine: while the ANdAZ Schnitzel offers a fresh interpretation of a traditional dish, the Beef Tartare remains steadfastly classic.