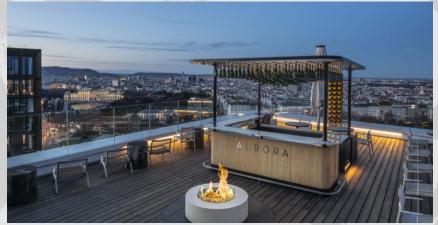

#### AURORA ROOFTOP BAR

80 100 120
Outdoor Indoor Total Capacity

The perfect setting for every occasion: The Aurora Rooftop Bar invites you to after show parties, exclusive meetings & private celebrations. Immerse yourself in a world of elegance and sophisticated hospitality high above the city skyline.