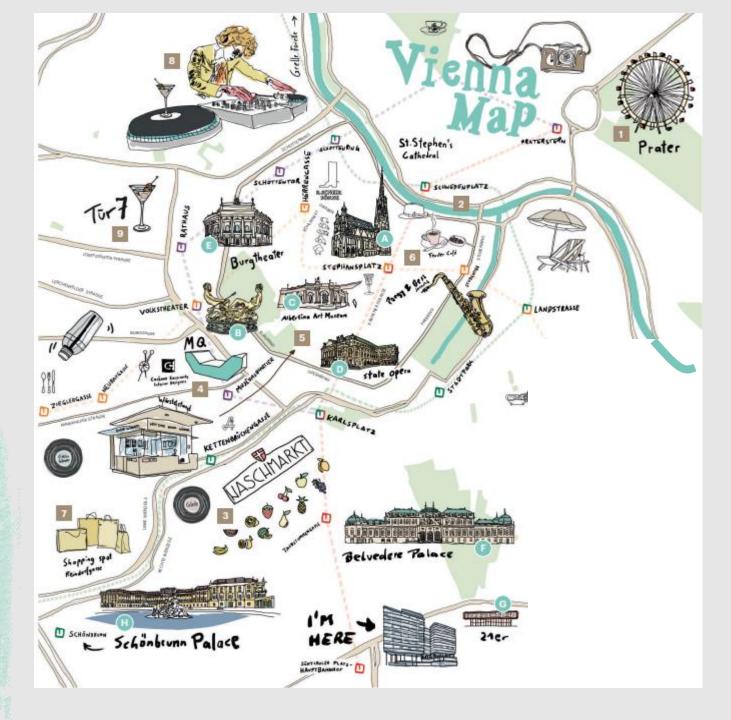

#### Vienna & Neighborhood









# Vienna & Neighborhood

#### **Prime Location:**

- Central and prestigious setting in the Belvedere district
- Easy access to main attractions and city center
- Close to Belvedere Palace and Museum for events & cultural experiences

#### **Green Spaces**:

- The Schweizer Garden is located in front of the hotel.
- Excellent Transport Links:
- Well-connected by public transportation
- Close to main train station 5min. walk

#### **Dynamic Atmosphere:**

- A blend of sleek, modern architecture and vibrant urban life
- Trendy dining options and entertainment venues





#### **Concert Venues**

Wiener Stadthalle: 7 km – 20 minutes car ride Ernst Happe Stadion: 6 km – 14 minute car ride Gasometer of Vienna: 2 km – 7 minutes car ride

#### **Security Services**

Private entrance from ga