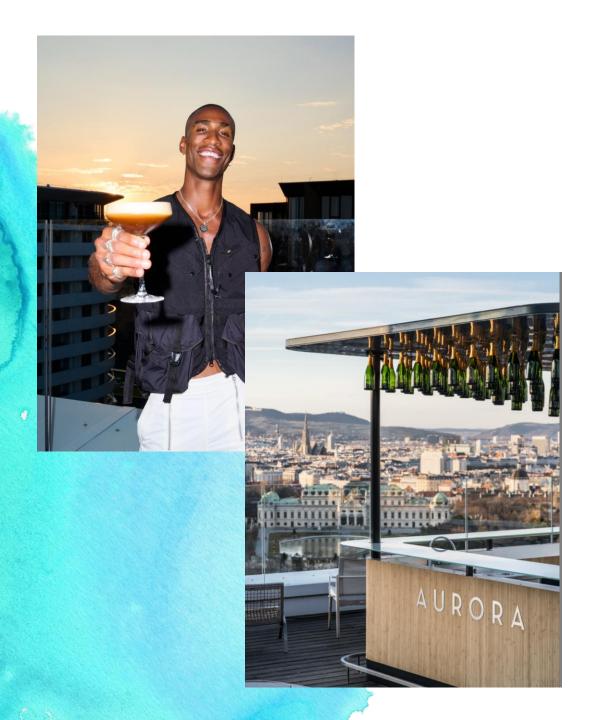

#### AURORA ROOFTOP BAR

80 100 120
Outdoor Indoor Total Capacity

The perfect setting for every occasion: The Aurora Rooftop Bar invites you to after show parties, exclusive meetings & private celebrations. Immerse yourself in a world of elegance and sophisticated hospitality high above the city skyline.